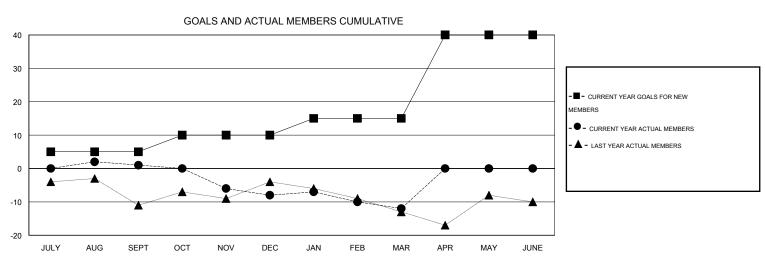

## GMT: Kenneth Schwols LOCATION UTAH GMT CA 1

|               |                  | Clubs             |                  |                  | Members               |                    |                                     |                    |                  |  |
|---------------|------------------|-------------------|------------------|------------------|-----------------------|--------------------|-------------------------------------|--------------------|------------------|--|
|               | RESUI            | LTS FOR 2015-2016 |                  |                  | RESULTS FOR 2015-2016 |                    |                                     |                    |                  |  |
| QUARTER       | NEW CLUB<br>GOAL | NEW CLUBS         | DROPPED<br>CLUBS | NET<br>GAIN/LOSS | QUARTER               | NEW MEMBER<br>GOAL | CHARTER AND<br>NEW MEMBERS<br>ADDED | DROPPED<br>MEMBERS | NET<br>GAIN/LOSS |  |
| JULY/AUG/SEPT | 0                | 0                 | 0                | 0                | JULY/AUG/SEPT         | 5                  | 8                                   | 7                  | 1                |  |
| OCT/NOV/DEC   | 0                | 0                 | 0                | 0                | OCT/NOV/DEC           | 5                  | 17                                  | 26                 | -9               |  |
| JAN/FEB/MAR   | 0                | 0                 | 1                | -1               | JAN/FEB/MAR           | 5                  | 18                                  | 22                 | -4               |  |
| APR/MAY/JUNE  | 1                | 0                 | 0                | 0                | APR/MAY/JUNE          | 25                 | 0                                   | 0                  | 0                |  |